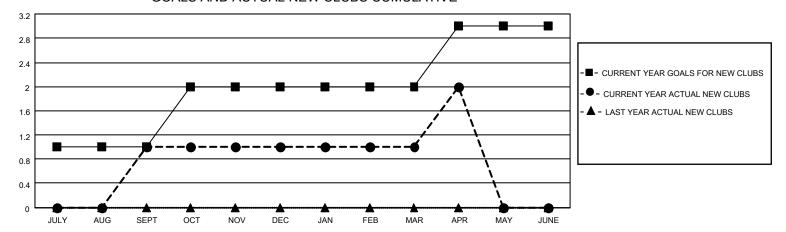

## MONTHLY MEMBERSHIP PROGRESS REPORT

LOCATION TURKEY District 118 R Results as of: 4/30/2022

| Clubs RESULTS FOR 2021-2022 |   |   |   | Members RESULTS FOR 2021-2022 |    |    |     |
|-----------------------------|---|---|---|-------------------------------|----|----|-----|
|                             |   |   |   |                               |    |    |     |
| JULY/AUG/SEPT               | 1 | 1 | 6 | JULY/AUG/SEPT                 | 5  | 41 | 102 |
| OCT/NOV/DEC                 | 1 | 0 | 1 | OCT/NOV/DEC                   | 25 | 27 | 57  |
| JAN/FEB/MAR                 | 0 | 0 | 0 | JAN/FEB/MAR                   | 10 | 68 | 14  |
| APR/MAY/JUNE                | 1 | 1 | 1 | APR/MAY/JUNE                  | 15 | 35 | 3   |

## GOALS AND ACTUAL NEW CLUBS CUMULATIVE



## GOALS AND ACTUAL MEMBERS CUMULATIVE



| DROPPED CLUBS: 8 |     | 27 CLUBS OF 65 ADDED 1 OR<br>MORE NEW MEMBERS | GENDER DISTRIBUTION                |                              |  |
|------------------|-----|-----------------------------------------------|------------------------------------|------------------------------|--|
|                  |     |                                               | MALE<br>FEMALE                     | 489 (42.86%)<br>652 (57.14%) |  |
| DROPPED MEMBERS  |     |                                               | NON BINARY<br>PREFER NOT TO ANSWER | 0 (0.00%)<br>0 (0.00%)       |  |
| DECEASED         | 7   |                                               | TREFERENCE TO ANOWER               | 0 (0.0070)                   |  |
| CLUB CANCELLED   | 75  |