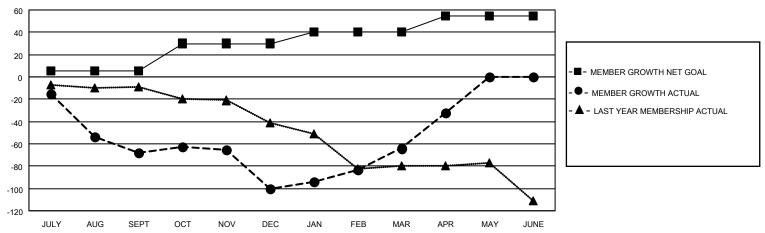

## GOALS AND ACTUAL MEMBERS CUMULATIVE

| DROPPED CLUBS: 8 |     | 27 CLUBS OF 65 ADDED 1 OR<br>MORE NEW MEMBERS | GENDER DISTRIBUTION                |                              |  |
|------------------|-----|-----------------------------------------------|------------------------------------|------------------------------|--|
|                  |     |                                               | MALE<br>FEMALE                     | 489 (42.86%)<br>652 (57.14%) |  |
| DROPPED MEMBERS  |     |                                               | NON BINARY<br>PREFER NOT TO ANSWER | 0 (0.00%)<br>0 (0.00%)       |  |
| DECEASED         | 7   |                                               | TREFERENCE TO ANOWER               | 0 (0.0070)                   |  |
| CLUB CANCELLED   | 75  | CLICK HERE FOR CUMULATIVE                     | TOTAL FAMILY UNIT MEMBERS          | 3 179                        |  |
| OTHER            | 98  | MEMBERSHIP DATA                               |                                    |                              |  |
| TOTAL            | 180 |                                               | FAMILY MEMBERS PAYING HALF DUES 92 |                              |  |
|                  |     |                                               |                                    |                              |  |